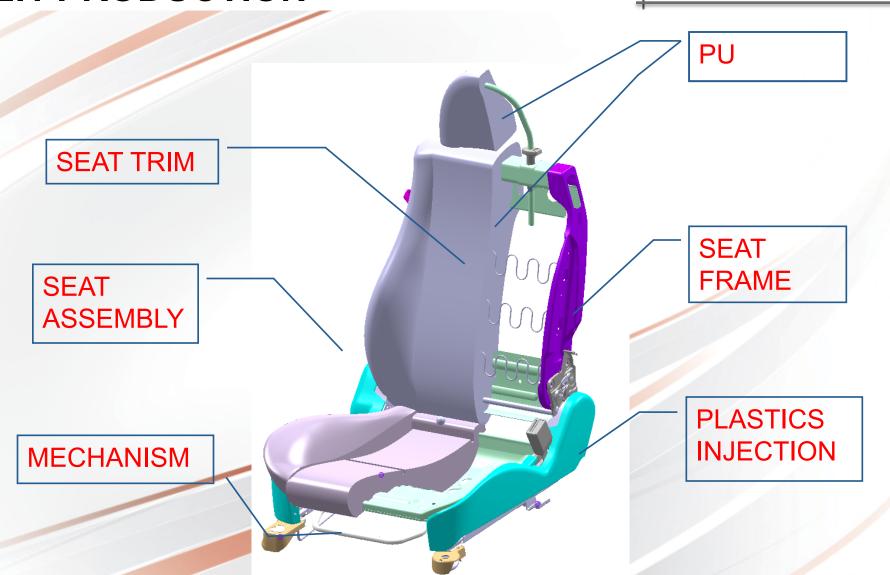

|
| Web Site           | www.apm.com.my                                                                                                      |
| Year Commence Biz. | 1985                                                                                                                |
| Build-Up Area      | 30,000 m <sup>2</sup>                                                                                               |
| Paid Up Capital    | RM 60 Million                                                                                                       |
| Manpower           | 450 employees                                                                                                       |

### 2.1 PRODUCTION





## **Design Facilities**



| Design Tools      | Description                              |
|-------------------|------------------------------------------|
| Conceptual Design | 1 unit Pro-Concept<br>2 units Rhinoceros |
| CAD               | 13 units CATIA                           |
| Re-Engineering    | Image-ware Freeform<br>ATOS 3D scanner   |
| CAE               | 250 HyperWorks Tokens - Radioss          |

#### 4.1 Testing Facilities at APM (Malaysia)





Hip-point Measurement

APM group is currently working towards a centralized testing center



 Seat and Seat Belt Anchorage Test



 Seat Back Reclining Endurance



 Cushion Endurance Machine



Flammability Tester

#### 4.2 External Collaboration Testing Facilities





Robotic Ingress
 Egress Machine



Headrest Impact Mach